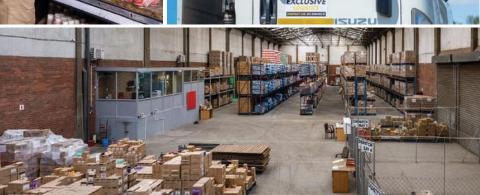

### **Distribution**

Route to Market has two distribution brands - Vaitive Distribution and Exclusive Brands. They provide countrywide distribution with a dedicated fleet of 9 trucks as well as an array of 3rd-party transport contracts. Route to Market has a combined staff complement of 75 throughout the country. Both Vaitive Distribution and Exclusive Brands have lead times of 24 hours for deliveries in Harare and Bulawayo and 72 hours for surrounding towns.

Route to Market delivers to all major formal retail and wholesale brands across the country - more than 400 outlets in total.

Exclusive Brands
National Distributors

### Warehousing

Route to Market has two warehouses totalling 11,000m<sup>2</sup> of floor space. Our head office warehouse is based in the capital city of Harare. This warehouse distributes to all towns north of central Zimbabwe. Our second warehouse is based in Bulawayo which is the second largest city in Zimbabwe, this warehouse distributes to all towns south of central Zimbabwe.