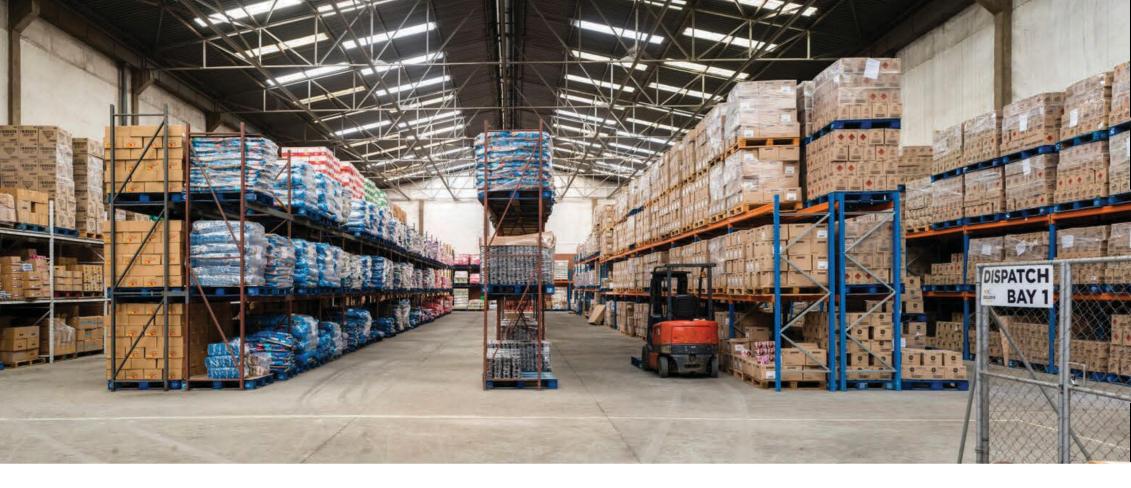

### Warehousing

Route to Market has two warehouses totalling 11,000m<sup>2</sup> of floor space. Our head office warehouse is based in the capital city of Harare. This warehouse distributes to all towns north of central Zimbabwe. Our second warehouse is based in Bulawayo which is the second largest city in Zimbabwe, this warehouse distributes to all towns south of central Zimbabwe.

All our warehouses uses racking to maximise storage area. There is a batch tracking process for stock rotation. Numerous forklifts are used in the warehouse for efficient packing. Dedicated receiving and despatch areas ensure smooth movement of stocks in and out of the warehouses.

Route to Market offers an approved MCAZ pharmaceutical stock area. Hazardous stocks are cordoned off into fenced areas to avoid any contamination of stocks. Our warehouses are monitored 24/7 with cameras and there are stringent entry and exit policies in place to ensure the safety of your stock.