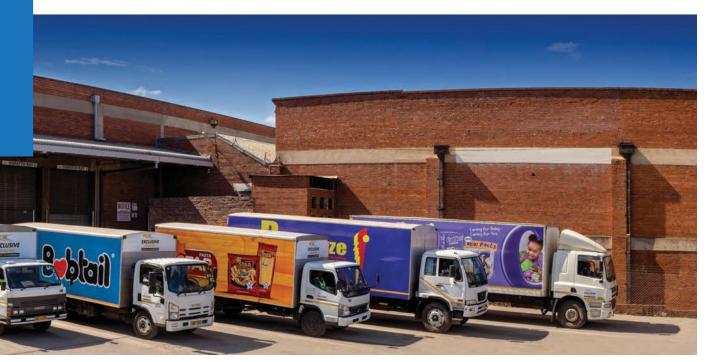

### **Distribution**

Route to Market has two distribution brands - Vaitive Distribution and Exclusive Brands. They provide countrywide distribution with a dedicated fleet of 9 trucks as well as an array of 3rd-party transport contracts. Route to Market has a combined staff complement of 75 throughout the country. Both Vaitive Distribution and Exclusive Brands have lead times of 24 hours for deliveries in Harare and Bulawayo and 72 hours for surrounding towns.

Route to Market delivers to all major formal retail and wholesale brands across the country - more than 400 outlets in total.

Exclusive Brands
National Distributors