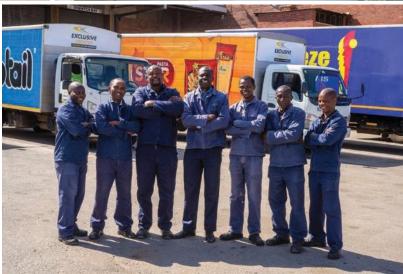

### **Distribution**

Route to Market has two distribution brands - Vaitive Distribution and Exclusive Brands. They provide countrywide distribution with a dedicated fleet of 9 trucks as well as an array of 3rd-party transport contracts. Route to Market has a combined staff complement of 75 throughout the country. Both Vaitive Distribution and Exclusive Brands have lead times of 24 hours for deliveries in Harare and Bulawayo and 72 hours for surrounding towns.

Route to Market delivers to all major formal retail and wholesale brands across the country - more than 400 outlets in total.

Exclusive Brands
National Distributors