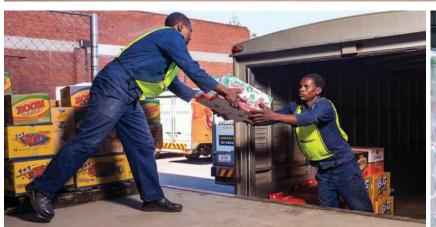

### **Distribution**

Route to Market has two distribution brands - Vaitive Distribution and Exclusive Brands. They provide countrywide distribution with a dedicated fleet of 9 trucks as well as an array of 3rd-party transport contracts. Route to Market has a combined staff complement of 75 throughout the country. Both Vaitive Distribution and Exclusive Brands have lead times of 24 hours for deliveries in Harare and Bulawayo and 72 hours for surrounding towns.

Route to Market delivers to all major formal retail and wholesale brands across the country - more than 400 outlets in total.

Exclusive Brands
National Distributors