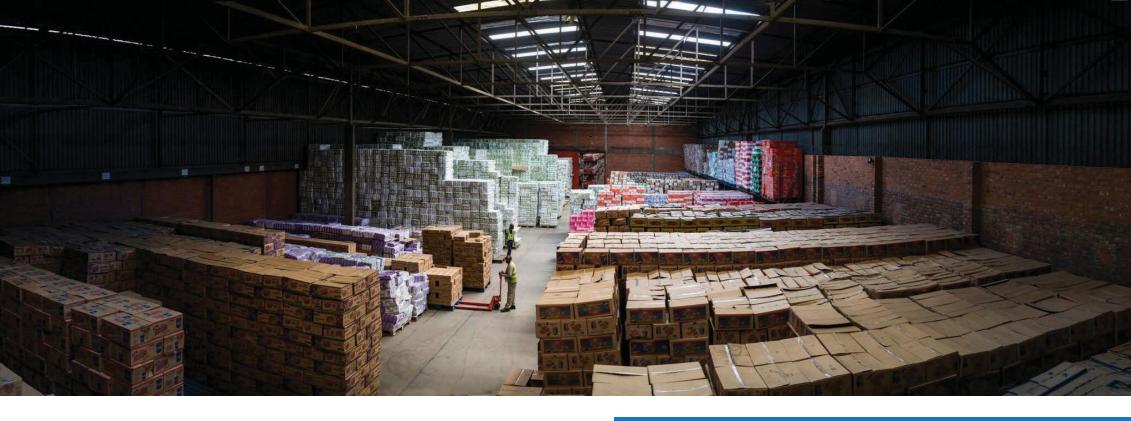

### Warehousing

Route to Market has two warehouses totalling 11,000m<sup>2</sup> of floor space. Our head office warehouse is based in the capital city of Harare. This warehouse distributes to all towns north of central Zimbabwe. Our second warehouse is based in Bulawayo which is the second largest city in Zimbabwe, this warehouse distributes to all towns south of central Zimbabwe.

All our warehouses uses racking to maximise storage area. There is a batch tracking process for stock rotation. Numerous forklifts are used in the warehouse for efficient packing. Dedicated receiving and despatch areas ensure smooth movement of stocks in and out of the warehouses.

Route to Market offers an approved MCAZ pharmaceutical stock area. Hazardous stocks are cordoned off into fenced areas to avoid any contamination of stocks. Our warehouses are monitored 24/7 with cameras and there are stringent entry and exit policies in place to ensure the safety of your stock.