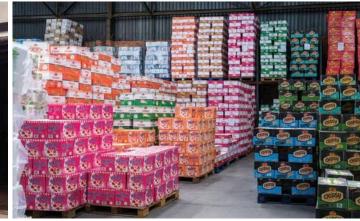

### Warehousing

Route to Market has two warehouses totalling 11,000m<sup>2</sup> of floor space. Our head office warehouse is based in the capital city of Harare. This warehouse distributes to all towns north of central Zimbabwe. Our second warehouse is based in Bulawayo which is the second largest city in Zimbabwe, this warehouse distributes to all towns south of central Zimbabwe.

All our warehouses uses racking to maximise storage area. There is a batch tracking process for stock rotation. Numerous forklifts are used in the warehouse for efficient packing. Dedicated receiving and despatch areas ensure smooth movement of stocks in and out of the warehouses.

Route to Market offers an approved MCAZ pharmaceutical stock area. Hazardous stocks are cordoned off into fenced areas to avoid any contamination of stocks. Our warehouses are monitored 24/7 with cameras and there are stringent entry and exit policies in place to ensure the safety of your stock.