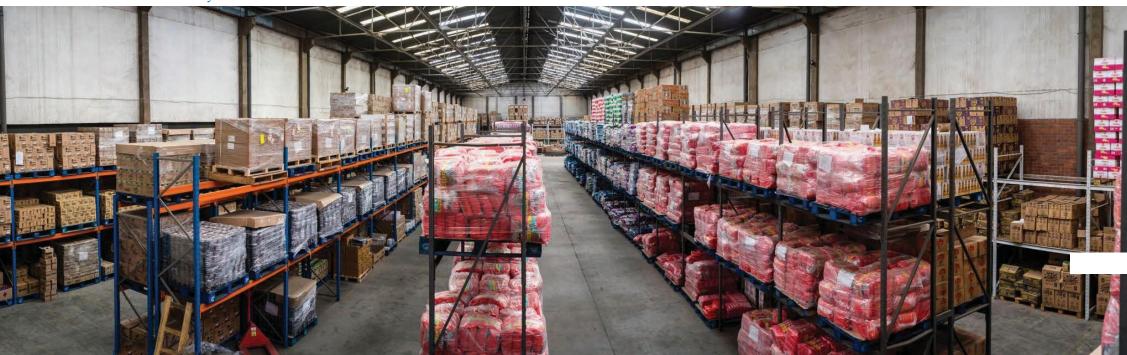

### Warehousing

Route to Market has two warehouses totalling 11,000m<sup>2</sup> of floor space. Our head office warehouse is based in the capital city of Harare. This warehouse distributes to all towns north of central Zimbabwe. Our second warehouse is based in Bulawayo which is the second largest city in Zimbabwe, this warehouse distributes to all towns south of central Zimbabwe.

All our warehouses uses racking to maximise storage area. There is a batch tracking process for stock rotation. Numerous forklifts are used in the warehouse for efficient packing. Dedicated receiving and despatch areas ensure smooth movement of stocks in and out of the warehouses.

Route to Market offers an approved MCAZ pharmaceutical stock area. Hazardous stocks are cordoned off into fenced areas to avoid any contamination of stocks. Our warehouses are monitored 24/7 with cameras and there are stringent entry and exit policies in place to ensure the safety of your stock.